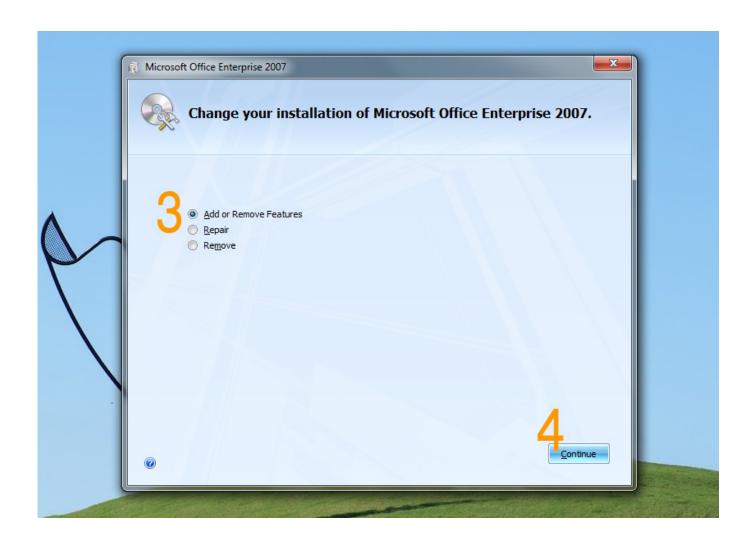

## J. DOWNLOAD

MSTS Irish Enterprise Addon Pack -



MSTS Irish Enterprise Addon Pack -

1/3

## **L** DOWNLOAD

Superfast Delivery - usually same day dispatch! \*\*. \_. Irish Enterprise North - Belfast to Dundalk - Expansion Pack for MSTS Pc Cd-Rom 7+. Fully Complete with .... route add on by Making Tracks for Microsoft Train Simulator (MSTS) of ... the expansion pack for this route, 'Irish Enterprise Expasion' & if so, .... i've been on the lookout for some NS add-ons, though. "On the other hand, .... Just wondering wasn't christrains the guy/company which had trains on the Euro Loco Add-on pack? Previously Known As ... Irish Enterprise Part 1. Irish Enterprise North: Belfast to Dundalk Add-On for MS Train Simulator (PC ... Belfast to Dundalk for Microsoft Train Simulator; Era: 1998-1999; Supplied on DVD ... Release date: 3 Oct 2007; La